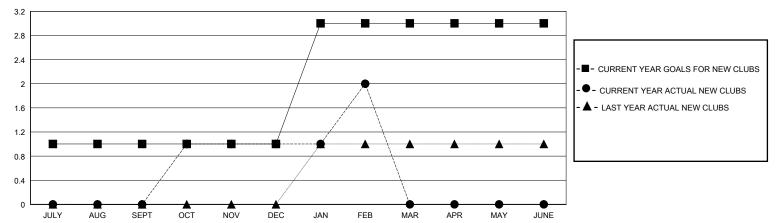

## District 411 A

Results as of: 2/29/2024

| GMT: | LOCATION KENYA AFRICA | GMT CA |
|------|-----------------------|--------|

| Clubs                 |               |           |               | Members               |                       |                         |                                                    |  |
|-----------------------|---------------|-----------|---------------|-----------------------|-----------------------|-------------------------|----------------------------------------------------|--|
| RESULTS FOR 2023-2024 |               |           |               | RESULTS FOR 2023-2024 |                       |                         |                                                    |  |
| QUARTER               | NEW CLUB GOAL | NEW CLUBS | DROPPED CLUBS | QUARTER MEMB          | ER GROWTH NET<br>GOAL | MEMBER GROWTH<br>ACTUAL | DROPPED<br>MEMBERS ACTUAL<br>(including transfers) |  |
| JULY/AUG/SEPT         | 1             | 0         | 1             | JULY/AUG/SEPT         | 60                    | 92                      | 32                                                 |  |
| OCT/NOV/DEC           | 0             | 1         | 0             | OCT/NOV/DEC           | 75                    | 79                      | 53                                                 |  |
| JAN/FEB/MAR           | 2             | 1         | 0             | JAN/FEB/MAR           | 65                    | 95                      | 17                                                 |  |
| APR/MAY/JUNE          | 0             | 0         | 0             | APR/MAY/JUNE          | 65                    | 0                       | 0                                                  |  |

## GOALS AND ACTUAL NEW CLUBS CUMULATIVE