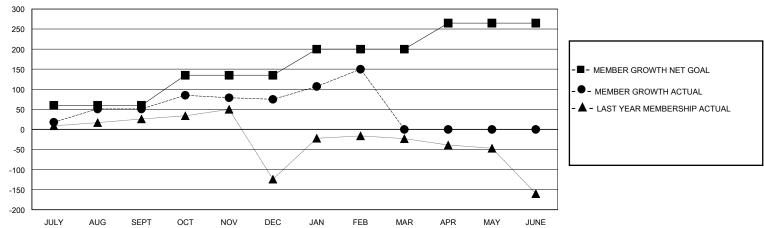

## District 411 A

Results as of: 2/29/2024

| GMT: | LOCATION KENYA AFRICA | GMT CA |
|------|-----------------------|--------|

| Clubs                 |               |           |               | Members               |                       |                         |                                                    |  |
|-----------------------|---------------|-----------|---------------|-----------------------|-----------------------|-------------------------|----------------------------------------------------|--|
| RESULTS FOR 2023-2024 |               |           |               | RESULTS FOR 2023-2024 |                       |                         |                                                    |  |
| QUARTER               | NEW CLUB GOAL | NEW CLUBS | DROPPED CLUBS | QUARTER MEMB          | ER GROWTH NET<br>GOAL | MEMBER GROWTH<br>ACTUAL | DROPPED<br>MEMBERS ACTUAL<br>(including transfers) |  |
| JULY/AUG/SEPT         | 1             | 0         | 1             | JULY/AUG/SEPT         | 60                    | 92                      | 32                                                 |  |
| OCT/NOV/DEC           | 0             | 1         | 0             | OCT/NOV/DEC           | 75                    | 79                      | 53                                                 |  |
| JAN/FEB/MAR           | 2             | 1         | 0             | JAN/FEB/MAR           | 65                    | 95                      | 17                                                 |  |
| APR/MAY/JUNE          | 0             | 0         | 0             | APR/MAY/JUNE          | 65                    | 0                       | 0                                                  |  |

## GOALS AND ACTUAL MEMBERS CUMULATIVE

| DROPPED CLUBS: 1        |          | 41 CLUBS OF 64 ADDED 1 OR MORE<br>NEW MEMBERS | GENDER DISTRIBUTION  MALE 994 (57.93%)  FEMALE 721 (42.02%) |               |     |
|-------------------------|----------|-----------------------------------------------|-------------------------------------------------------------|---------------|-----|
| DROPPED MEMBERS         |          |                                               | FEMALE                                                      | 721 (42.0270) |     |
| DECEASED                | 2        | CLICK HERE FOR CUMULATIVE                     | TOTAL FAMILY UNIT MEMBERS                                   |               | 401 |
| CLUB CANCELLED<br>OTHER | 0<br>100 | MEMBERSHIP DATA                               | FAMILY MEMBERS                                              | S PAYING HALF | 222 |
| ΤΟΤΔΙ                   | 102      |                                               |                                                             |               |     |